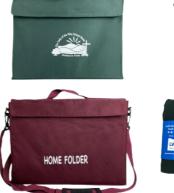

## School Bags and Accessories

- School backpack
- School library bag
- School homework folder
- Girls' formal uniform tie
- Girls' tights