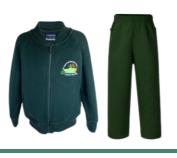

## Winter Uniform - Boys'

- School tracksuit top / jumper
- School tracksuit bottoms

#### Winter Uniform - Girls'

- School tracksuit top / jumper
- School tracksuit bottoms