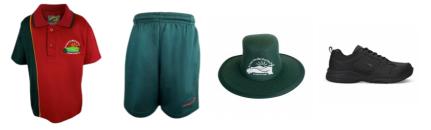

#### Sports Uniform - Boys'

- Sports polo
- School shorts
- School socks
- All black lace up (or velcro) shoes
- School hat

#### Sports Uniform - Girls'

- Sports polo
- School shorts
- School socks
- All black lace up (or velcro) shoes
- School hat