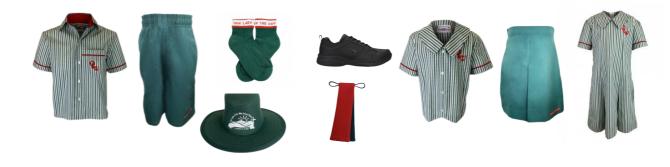

## Formal Uniform - Boys'

- Formal school button up shirt
- Green formal shorts
- School branded socks
- All black lace up (or velcro) shoes
- School hat
- School backpack / Library bag / homework folder

# Formal Uniform - Girls'

- Formal school dress with tie
- Formal school blouse with tie and school culottes
- School branded socks
- All black lace up (or velcro) shoes
- School hat
- School backpack / Library bag / homework folder